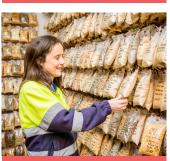

## Who's who?

It takes the work of a lot of people to produce and bring your usual milk to your home. **Would you be able to say what these people do?** 

- Makes sure the milk and other dairy products are positioned and stored correctly at the shop.
- Raises and looks after cows to produce high-quality milk.
- Collects the milk at the farm, makes an initial quality test, and takes it to the dairy plant.
- Prepares our cows diets so they feed properly.
- \_\_\_\_\_ Supervises the production processes to prepare milk, cream, milkshakes and butter.
- Helps the farmer to ensure animal welfare by looking after their accommodation, food, rest, and state of health.
- \_\_\_\_ Analyzes the milk to make sure everything is OK.

**1.** Farmer

3. Animal nutritionist

5. Lab technician

7. Shop assistant

4. Milk tanker driver

6. Dairy factory technician