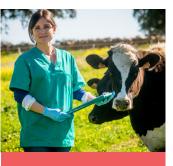

## Who's who?

It takes the work of a lot of people to produce and bring your usual milk to your home. **Would you be able to say what these people do?** 

- Makes sure the milk and other dairy products are positioned and stored correctly at the shop.
- Raises and looks after cows to produce high-quality milk.
- Collects the milk at the farm, makes an initial quality test, and takes it to the dairy plant.
- Prepares our cows diets so they feed properly.
- \_\_\_\_\_ Supervises the production processes to prepare milk, cream, milkshakes and butter.
- Helps the farmer to ensure animal welfare by looking after their accommodation, food, rest, and state of health.
- \_\_\_\_ Analyzes the milk to make sure everything is OK.

**1.** Farmer

3. Animal nutritionist

5. Lab technician

7. Shop assistant

4. Milk tanker driver

6. Dairy factory technician